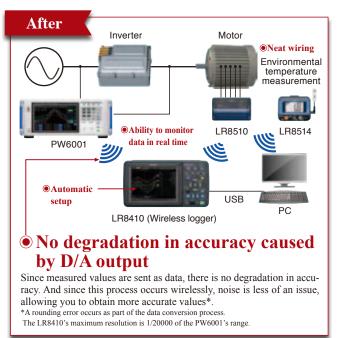

## Easy scaling

The setup process is simple: just search for and pair LR8410 Link-compatible products. Since the settings on paired devices are automatically received by the LR8410, there's no need to manually configure troublesome scaling settings. And since this process occurs wirelessly, you spend less time on wiring work.

In addition, the LR8410 provides other useful functionality such as waveform calculation and alarms.

## **Applications** Environmental temperature measurement anomaly measureme LR8510 🦭 LR8514 No wires required POWER QUALITY Bluetooth serial WIRELESS LOGGING STATION ANALYZER PQ3100

Connect the PQ3100 and the LR8410 via Bluetooth® wireless technology to transmit up to 6 kinds of measured values to the LR8410, letting you record PQ3100 values in addition to other logger data.