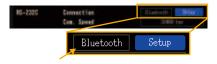

Example PW6001 screen

Select "Bluetooth" under the LR8410 Link-compatible product's RS-232C settings, set the communication speed, and choose "Initialize Adapter." Then configure the product's settings as necessary.