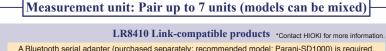

### Connect a Bluetooth serial adapter to the product.

Turn off the product before connecting the adapter

Connect the adapter to the RS-232C terminal on the LR8410 Bluetooth serial adapter

Recommended model: Parani-SD1000