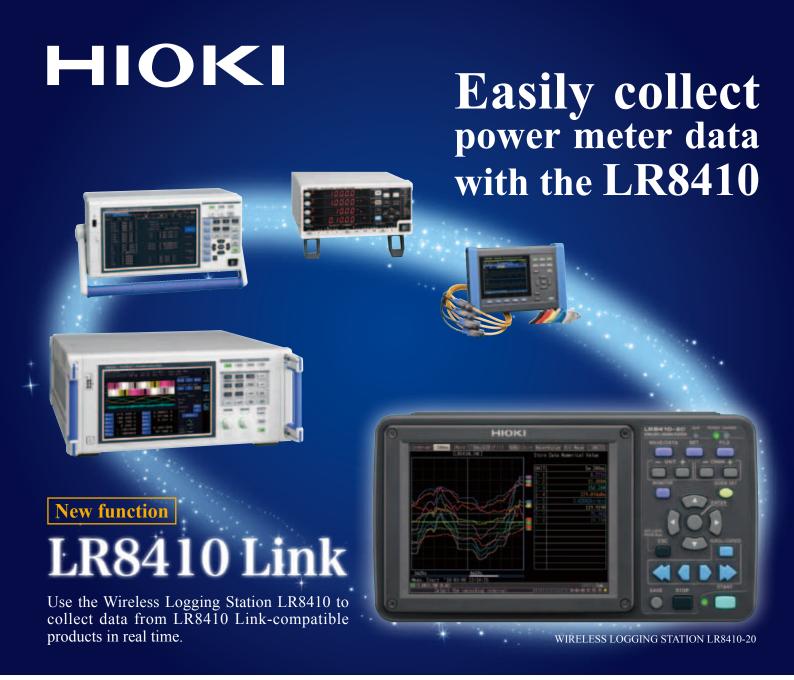

## **Features**

## Simultaneous measurement of power, temperature, and other data

The LR8410 can be used with a broad range of modules and LR8410 Linkcompatible products. Since you can pair it with up to seven devices, you can measure a large number of channels and parameters along with power meter

## **Applications** Environmental temperature measurement anomaly measureme LR8510 🦭 LR8514 No wires required POWER QUALITY Bluetooth serial WIRELESS LOGGING STATION ANALYZER PQ3100

Connect the PQ3100 and the LR8410 via Bluetooth® wireless technology to transmit up to 6 kinds of measured values to the LR8410, letting you record PQ3100 values in addition to other logger data.

# Pairing LR8410 Link-compatible products -PW6001, PW3390, PW3335, PQ3100-