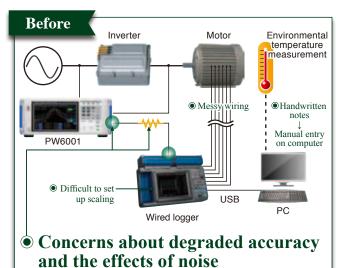

Measurement data is converted to an analog signal for output before being converted back into data by the logger. In this setup, there are two D/A and A/D conversions.