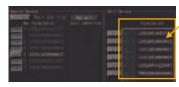

Pair the LR8410 Link-compatible product with the LR8410 and start measurement. The paired product's settings will be automatically received by the LR8410 after pairing.